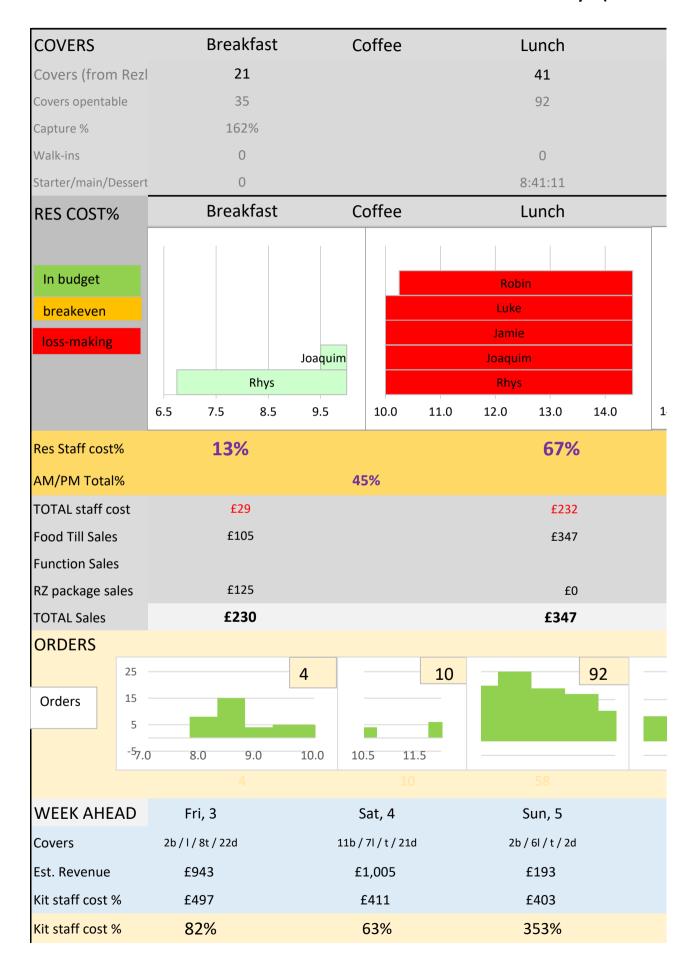

## Kitchen Daily (Monc

| DISCOUNTS      |                                        |       | CASH DIS                   | COU |  |  |  |  |  |
|----------------|----------------------------------------|-------|----------------------------|-----|--|--|--|--|--|
| Naomi Osborne  | Management ONLY - Authorisation re     | 32.00 | 100% DISC                  |     |  |  |  |  |  |
| Naomi Osborne  | 3-Course Festive                       | 60.00 | Incorrect button pressed   |     |  |  |  |  |  |
| Agate Skabarde | Hotel package - Full details required  | 20.50 | 100% DISC                  |     |  |  |  |  |  |
| Levi Page      | 50% Staff monthly FT                   | 9.00  | 50% DISC                   |     |  |  |  |  |  |
|                | Mulled Wine [175ml]                    | 9.00  | Incorrect button pressed   |     |  |  |  |  |  |
|                | Wild Mushroom                          | 5.25  | Incorrect button pressed   |     |  |  |  |  |  |
|                | PG Pinot Grigio [175ml]                | 5.10  | Incorrect button pressed   |     |  |  |  |  |  |
| Iona Garcia    | Whitstable Bay Blonde [330ml]          | 3.95  | Incorrect button pressed   |     |  |  |  |  |  |
| Georgie Winsor | Parmesan Croquettes                    | 3.75  | Incorrect button pressed   |     |  |  |  |  |  |
|                | Food complaint - Full details required | 3.50  | 100% DISC                  |     |  |  |  |  |  |
| Georgie Winsor | 25% Service industry                   | 2.13  | 25.05% DISC                |     |  |  |  |  |  |
|                | Service & Gratuity                     | 2.00  | Deleted Gratuity           |     |  |  |  |  |  |
| Agate Skabarde | Coca Cola [Btl]                        | 1.90  | Incorrect button pressed   |     |  |  |  |  |  |
| Wild Mushrooms |                                        |       |                            |     |  |  |  |  |  |
| Georgie Winsor | Curious [Pint]                         | 4.6   | Incorrect button pressed   |     |  |  |  |  |  |
|                | Ngaru Sauv Blanc [175ml]               |       | Incorrect button pressed   |     |  |  |  |  |  |
| Tasha White    | SS Champagne Afternoon Tea I           | 18    | 3 Incorrect button pressed |     |  |  |  |  |  |
|                | Medium Cappuccino                      | 3.2   | 2 Incorrect button pressed |     |  |  |  |  |  |
|                |                                        |       |                            |     |  |  |  |  |  |

| 0   | 186 | 814.26 |
|-----|-----|--------|
| 0.5 |     |        |
| 1   |     |        |
| 1.5 |     |        |

lay, 23-Dec-19)

| Tea               |      | Bar     |                       |        | Dinner   |               |        |      | Capture  |   |  |
|-------------------|------|---------|-----------------------|--------|----------|---------------|--------|------|----------|---|--|
| 3                 |      |         |                       |        | 1        | l <b>1</b>    |        |      |          |   |  |
| 3                 |      |         |                       |        |          | 4             |        |      |          |   |  |
|                   |      |         |                       |        |          | 110%          |        |      | 0%       |   |  |
| 0                 |      |         | 0                     |        |          |               |        |      |          |   |  |
| 3                 |      |         |                       |        |          | 11:11:10      |        |      |          |   |  |
| Tea               |      | Bar     | Bar                   |        |          | Dinner        |        |      |          |   |  |
| Robin<br>Luke     |      |         | Last Ord<br>Last Bill |        |          |               |        |      |          |   |  |
| Jamie             |      |         |                       | Luke   |          |               |        |      |          |   |  |
| Joaquim<br>Rhys   |      | Rhy     |                       | amie   |          |               |        |      |          |   |  |
| 4.5 15.5          | 16.5 | 17.0    | 18.0                  | 19.0   | 20.0     | 21.0          | 22.0   | 23.0 | 24.0     |   |  |
| 50%               |      |         |                       |        | 1        | L <b>26</b> % |        |      | 57%      |   |  |
|                   |      | 76%     |                       |        |          |               |        |      |          |   |  |
| £115              |      |         |                       |        |          | £152          |        |      | £528     |   |  |
| £230              |      |         |                       |        |          | £121          |        |      | £804     |   |  |
|                   |      |         |                       |        |          |               |        |      |          |   |  |
| £0                |      |         |                       |        |          | £0            |        |      | £125     |   |  |
| £230              |      |         |                       |        |          | £121          |        |      | £125     |   |  |
|                   |      |         |                       |        |          |               |        |      |          |   |  |
| 2                 | 27   | 1       | .4                    |        |          |               | 18     |      | 0        |   |  |
|                   |      |         |                       |        |          |               |        |      |          |   |  |
|                   |      |         |                       | 19.5   | 20.5     | 21.5          | 22.5   | 23   | .5       |   |  |
|                   |      |         |                       |        |          |               |        |      |          |   |  |
| Mon, 6            |      | Tue, 7  |                       | Wed, 8 |          |               | Thu, 9 |      | )        |   |  |
| b / 12l / 2t / 3d |      | b/I/t/3 | d                     |        | b/I/t/2d |               |        |      | b/4l/t/d |   |  |
| £338              |      | £113    |                       | £75    |          |               |        | £67  |          |   |  |
| £271              |      | £277    | £277                  |        |          | £274          |        |      | £359     |   |  |
| 138%              |      | 391%    |                       |        | 69       | 4%            |        |      | 918%     | ó |  |
|                   |      |         |                       |        |          |               |        |      |          |   |  |