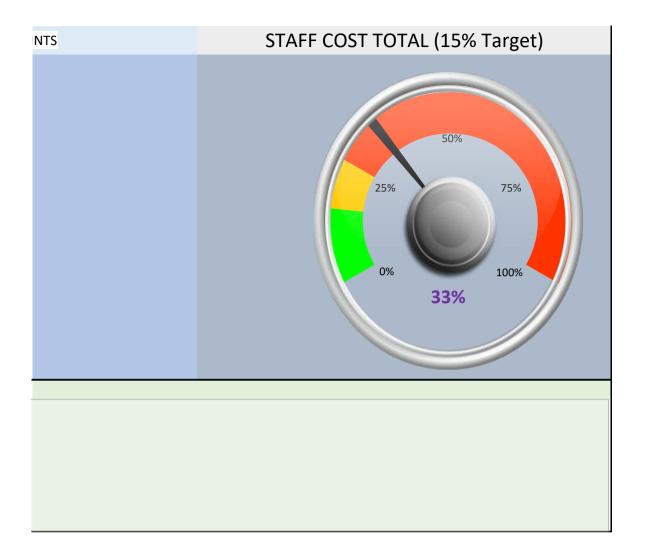

| 0   | 186 | 814.26 |
|-----|-----|--------|
| 0.5 |     |        |
| 1   |     |        |
| 1.5 |     |        |

lay, 23-Dec-19)

| Tea               |      | Bar     |                       |        | Dinner   |               |        |      | Capture  |   |  |
|-------------------|------|---------|-----------------------|--------|----------|---------------|--------|------|----------|---|--|
| 3                 |      |         |                       |        | 1        | l <b>1</b>    |        |      |          |   |  |
| 3                 |      |         |                       |        |          | 4             |        |      |          |   |  |
|                   |      |         |                       |        |          | 110%          |        |      | 0%       |   |  |
| 0                 |      |         | 0                     |        |          |               |        |      |          |   |  |
| 3                 |      |         |                       |        |          | 11:11:10      |        |      |          |   |  |
| Tea               |      | Bar     | Bar                   |        |          | Dinner        |        |      |          |   |  |
| Robin<br>Luke     |      |         | Last Ord<br>Last Bill |        |          |               |        |      |          |   |  |
| Jamie             |      |         |                       | Luke   |          |               |        |      |          |   |  |
| Joaquim<br>Rhys   |      | Rhy     |                       | amie   |          |               |        |      |          |   |  |
| 4.5 15.5          | 16.5 | 17.0    | 18.0                  | 19.0   | 20.0     | 21.0          | 22.0   | 23.0 | 24.0     |   |  |
| 50%               |      |         |                       |        | 1        | L <b>26</b> % |        |      | 57%      |   |  |
|                   |      | 76%     |                       |        |          |               |        |      |          |   |  |
| £115              |      |         |                       |        |          | £152          |        |      | £528     |   |  |
| £230              |      |         |                       |        |          | £121          |        |      | £804     |   |  |
|                   |      |         |                       |        |          |               |        |      |          |   |  |
| £0                |      |         |                       |        |          | £0            |        |      | £125     |   |  |
| £230              |      |         |                       |        |          | £121          |        |      | £125     |   |  |
|                   |      |         |                       |        |          |               |        |      |          |   |  |
| 2                 | 27   | 1       | .4                    |        |          |               | 18     |      | 0        |   |  |
|                   |      |         |                       |        |          |               |        |      |          |   |  |
|                   |      |         |                       | 19.5   | 20.5     | 21.5          | 22.5   | 23   | .5       |   |  |
|                   |      |         |                       |        |          |               |        |      |          |   |  |
| Mon, 6            |      | Tue, 7  |                       | Wed, 8 |          |               | Thu, 9 |      | )        |   |  |
| b / 12l / 2t / 3d |      | b/I/t/3 | d                     |        | b/I/t/2d |               |        |      | b/4l/t/d |   |  |
| £338              |      | £113    |                       | £75    |          |               |        | £67  |          |   |  |
| £271              |      | £277    | £277                  |        |          | £274          |        |      | £359     |   |  |
| 138%              |      | 391%    |                       |        | 69       | 4%            |        |      | 918%     | ó |  |
|                   |      |         |                       |        |          |               |        |      |          |   |  |